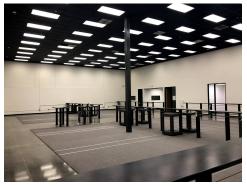

*Building Location (1 Location)**

Technology Center & Warehousing Details



| rechnology Center & Warehousing Details |                  |
|-----------------------------------------|------------------|
| NNN                                     | Lease Type       |
| Technology Center & Warehousing         | Space/Unit       |
| Industrial                              | Use              |
| 0 - 33,548 Sq Ft                        | Size             |
| \$1.4 - \$1.65 / Sq Ft / MO             | Rate             |
| Negotiable                              | Lease term       |
| 33%                                     | Office Available |
|                                         | Dave on Markot   |

7/18/2021

Days on Marker

7/18/2021



### Building Photos (28 photos)





















And the Strength of Strength o