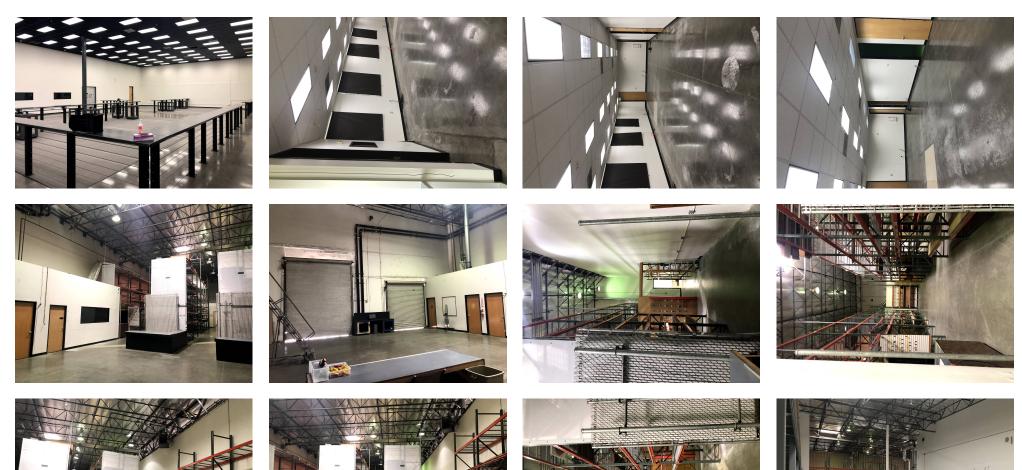

hnology Center & Warehousing Details



| rechnology Center & Warehousing Details |                  |
|-----------------------------------------|------------------|
| NNN                                     | Lease Type       |
| Technology Center & Warehousing         | Space/Unit       |
| Industrial                              | Use              |
| 0 - 33,548 Sq Ft                        | Size             |
| \$1.4 - \$1.65 / Sq Ft / MO             | Rate             |
| Negotiable                              | Lease term       |
| 33%                                     | Office Available |
|                                         | Dave on Markot   |

7/18/2021

Days on Marker

7/18/2021



### Building Photos (28 photos)





















And the Strength of Strength o