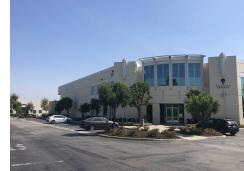

## 2702 Media Center Dr, Los Angeles, CA 90065

## Los Angeles Media Tech Center

Industrial | 3 spaces available or Entire Building | 0 sq. ft. - 33,548 sq. ft.

| Building Details      |                                |
|-----------------------|--------------------------------|
| Property Type         | Industrial                     |
| Subtype               | Flex, R&D, Warehouse           |
| Tenancy               | Multiple                       |
| Total Building SQFT   | 33,548                         |
| Max Contiguous SQFT   | 18,500                         |
| Total Building Suites | 33700                          |
| Vacant SQFT           | 33,548                         |
| Class                 | В                              |
| Year Built            | 2000                           |
| Buildings             | 1                              |
| Stories               | 1                              |
| Ceiling Height        | 24                             |
| Loading Docks         | 1                              |
| Total Parking Spaces  | 1320/ 3.92 ratio               |
| Drive Ins             | 1                              |
| Power                 | Heavy 2000 Amp                 |
| Elevators             | Yes                            |
| Number Of Elevators   | 1                              |
| Cross Street          | San Fernando Rd / Glendale Fwy |
| APN                   | 5442-032-008                   |
| County                | Los Angeles County             |

#### **Building Highlights**

- Great Location in mins to DTLA, Burbank, Pasadena and Glendale.
- Open Space with office built out, ideal for R & D companies
- High Power equipped building Ideal for high power consumption industry
- Ideal for Web Staging tech companies, R & D & distribution and Media Tech
- Dedicated Office space at Second floor with separate entry
- Ample parking spaces with 24 security guard patrol and gate access