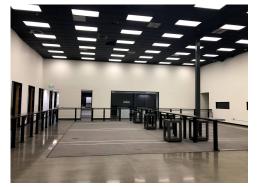

echnology Center & Warehousing Details



| rechnology Center & Warehousing Details |                  |
|-----------------------------------------|------------------|
| NNN                                     | Lease Type       |
| Technology Center & Warehousing         | Space/Unit       |
| Industrial                              | Use              |
| 0 - 33,548 Sq Ft                        | Size             |
| \$1.4 - \$1.65 / Sq Ft / MO             | Rate             |
| Negotiable                              | Lease term       |
| 33%                                     | Office Available |
|                                         | Dave on Markot   |

7/18/2021

Days on Marker

7/18/2021



### Building Photos (28 photos)





















And the Strength of Strength o