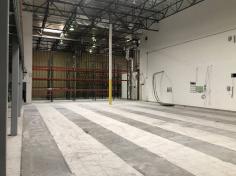

Center & Warehousing Details



| rechnology Center & Warehousing Details |                  |
|-----------------------------------------|------------------|
| NNN                                     | Lease Type       |
| Technology Center & Warehousing         | Space/Unit       |
| Industrial                              | Use              |
| 0 - 33,548 Sq Ft                        | Size             |
| \$1.4 - \$1.65 / Sq Ft / MO             | Rate             |
| Negotiable                              | Lease term       |
| 33%                                     | Office Available |
|                                         | Dave on Markot   |

7/18/2021

Days on Marker

7/18/2021



### Building Photos (28 photos)





















And the Strength of Strength o