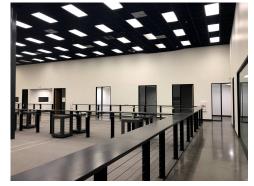

Technology Center & Warehousing Details



| rechnology Center & Warehousing Details |                  |
|-----------------------------------------|------------------|
| NNN                                     | Lease Type       |
| Technology Center & Warehousing         | Space/Unit       |
| Industrial                              | Use              |
| 0 - 33,548 Sq Ft                        | Size             |
| \$1.4 - \$1.65 / Sq Ft / MO             | Rate             |
| Negotiable                              | Lease term       |
| 33%                                     | Office Available |
|                                         | Dave on Markot   |

7/18/2021

Days on Marker

7/18/2021



### Building Photos (28 photos)





















And the Strength of Strength o