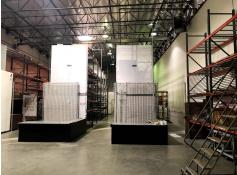

ogy Center & Warehousing Details



| rechnology Center & Warehousing Details |                  |
|-----------------------------------------|------------------|
| NNN                                     | Lease Type       |
| Technology Center & Warehousing         | Space/Unit       |
| Industrial                              | Use              |
| 0 - 33,548 Sq Ft                        | Size             |
| \$1.4 - \$1.65 / Sq Ft / MO             | Rate             |
| Negotiable                              | Lease term       |
| 33%                                     | Office Available |
|                                         | Dave on Markot   |

7/18/2021

Days on Marker

7/18/2021



### Building Photos (28 photos)





















And the Strength of Strength o