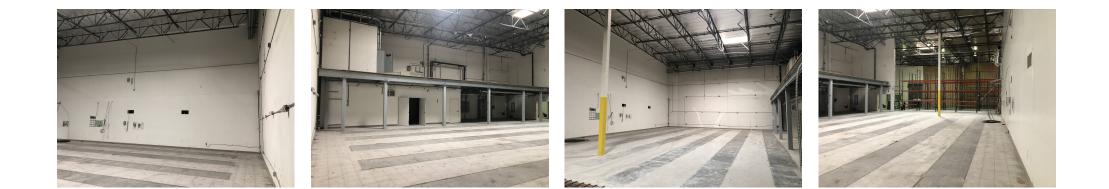

## Los Angeles Media Tech Center

Industrial | 3 spaces available or Entire Building | 0 sq. ft. - 33,548 sq. ft.

| Building Details      |                                |
|-----------------------|--------------------------------|
| Property Type         | Industrial                     |
| Subtype               | Flex, R&D, Warehouse           |
| Tenancy               | Multiple                       |
| Total Building SQFT   | 33,548                         |
| Max Contiguous SQFT   | 18,500                         |
| Total Building Suites | 33700                          |
| Vacant SQFT           | 33,548                         |
| Class                 | В                              |
| Year Built            | 2000                           |
| Buildings             | 1                              |
| Stories               | 1                              |
| Ceiling Height        | 24                             |
| Loading Docks         | 1                              |
| Total Parking Spaces  | 1320/ 3.92 ratio               |
| Drive Ins             | 1                              |
| Power                 | Heavy 2000 Amp                 |
| Elevators             | Yes                            |
| Number Of Elevators   | 1                              |
| Cross Street          | San Fernando Rd / Glendale Fwy |
| APN                   | 5442-032-008                   |
| County                | Los Angeles County             |

#### **Building Highlights**

- Great Location in mins to DTLA, Burbank, Pasadena and Glendale.
- Open Space with office built out, ideal for R & D companies
- High Power equipped building Ideal for high power consumption industry
- Ideal for Web Staging tech companies, R & D & distribution and Media Tech
- Dedicated Office space at Second floor with separate entry
- Ample parking spaces with 24 security guard patrol and gate access

### Building Photos (28 photos)

And the Strength of Strength o