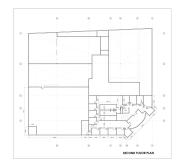

## Los Angeles Media Tech Center

Industrial | 3 spaces available or Entire Building | 0 sq. ft. - 33,548 sq. ft.

| Building Details      |                                |
|-----------------------|--------------------------------|
| Property Type         | Industrial                     |
| Subtype               | Flex, R&D, Warehouse           |
| Tenancy               | Multiple                       |
| Total Building SQFT   | 33,548                         |
| Max Contiguous SQFT   | 18,500                         |
| Total Building Suites | 33700                          |
| Vacant SQFT           | 33,548                         |
| Class                 | В                              |
| Year Built            | 2000                           |
| Buildings             | 1                              |
| Stories               | 1                              |
| Ceiling Height        | 24                             |
| Loading Docks         | 1                              |
| Total Parking Spaces  | 1320/ 3.92 ratio               |
| Drive Ins             | 1                              |
| Power                 | Heavy 2000 Amp                 |
| Elevators             | Yes                            |
| Number Of Elevators   | 1                              |
| Cross Street          | San Fernando Rd / Glendale Fwy |
| APN                   | 5442-032-008                   |
| County                | Los Angeles County             |

#### **Building Highlights**

- Great Location in mins to DTLA, Burbank, Pasadena and Glendale.
- Open Space with office built out, ideal for R & D companies
- High Power equipped building Ideal for high power consumption industry
- Ideal for Web Staging tech companies, R & D & distribution and Media Tech
- Dedicated Office space at Second floor with separate entry
- Ample parking spaces with 24 security guard patrol and gate access