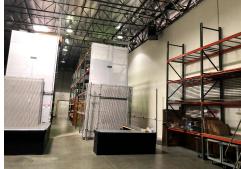

ology Center & Warehousing Details



| rechnology Center & Warehousing Details |                  |
|-----------------------------------------|------------------|
| NNN                                     | Lease Type       |
| Technology Center & Warehousing         | Space/Unit       |
| Industrial                              | Use              |
| 0 - 33,548 Sq Ft                        | Size             |
| \$1.4 - \$1.65 / Sq Ft / MO             | Rate             |
| Negotiable                              | Lease term       |
| 33%                                     | Office Available |
|                                         | Dave on Markot   |

7/18/2021

Days on Marker

7/18/2021



### Building Photos (28 photos)





















And the Strength of Strength o