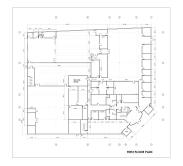

## Los Angeles Media Tech Center

Industrial | 3 spaces available or Entire Building | 0 sq. ft. - 33,548 sq. ft.

| Building Details      |                                |
|-----------------------|--------------------------------|
| Property Type         | Industrial                     |
| Subtype               | Flex, R&D, Warehouse           |
| Tenancy               | Multiple                       |
| Total Building SQFT   | 33,548                         |
| Max Contiguous SQFT   | 18,500                         |
| Total Building Suites | 33700                          |
| Vacant SQFT           | 33,548                         |
| Class                 | В                              |
| Year Built            | 2000                           |
| Buildings             | 1                              |
| Stories               | 1                              |
| Ceiling Height        | 24                             |
| Loading Docks         | 1                              |
| Total Parking Spaces  | 1320/ 3.92 ratio               |
| Drive Ins             | 1                              |
| Power                 | Heavy 2000 Amp                 |
| Elevators             | Yes                            |
| Number Of Elevators   | 1                              |
| Cross Street          | San Fernando Rd / Glendale Fwy |
| APN                   | 5442-032-008                   |
| County                | Los Angeles County             |

#### **Building Highlights**

- Great Location in mins to DTLA, Burbank, Pasadena and Glendale.
- Open Space with office built out, ideal for R & D companies
- High Power equipped building Ideal for high power consumption industry
- Ideal for Web Staging tech companies, R & D & distribution and Media Tech
- Dedicated Office space at Second floor with separate entry
- Ample parking spaces with 24 security guard patrol and gate access