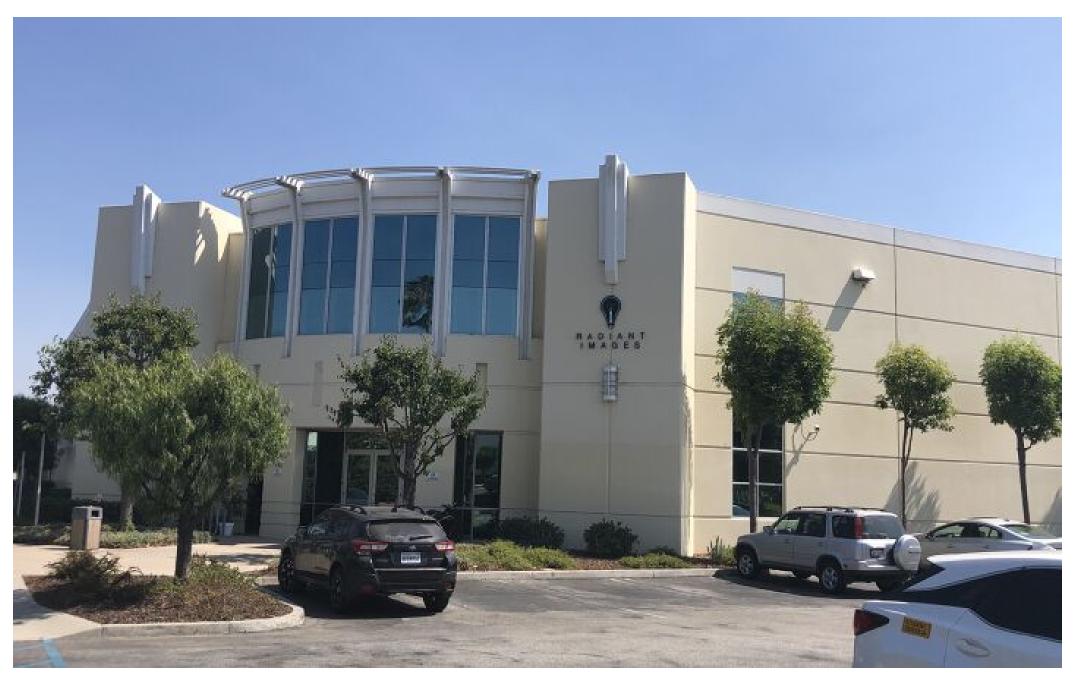

## 2702 Media Center Dr, Los Angeles, CA 90065

## Los Angeles Media Tech Center

Industrial | 3 spaces available or Entire Building | 0 sq. ft. - 33,548 sq. ft.

| Building Details      |                                |
|-----------------------|--------------------------------|
| Property Type         | Industrial                     |
| Subtype               | Flex, R&D, Warehouse           |
| Tenancy               | Multiple                       |
| Total Building SQFT   | 33,548                         |
| Max Contiguous SQFT   | 18,500                         |
| Total Building Suites | 33700                          |
| Vacant SQFT           | 33,548                         |
| Class                 | В                              |
| Year Built            | 2000                           |
| Buildings             | 1                              |
| Stories               | 1                              |
| Ceiling Height        | 24                             |
| Loading Docks         | 1                              |
| Total Parking Spaces  | 1320/ 3.92 ratio               |
| Drive Ins             | 1                              |
| Power                 | Heavy 2000 Amp                 |
| Elevators             | Yes                            |
| Number Of Elevators   | 1                              |
| Cross Street          | San Fernando Rd / Glendale Fwy |
| APN                   | 5442-032-008                   |
| County                | Los Angeles County             |

#### **Building Highlights**

- Great Location in mins to DTLA, Burbank, Pasadena and Glendale.
- Open Space with office built out, ideal for R & D companies
- High Power equipped building Ideal for high power consumption industry
- Ideal for Web Staging tech companies, R & D & distribution and Media Tech
- Dedicated Office space at Second floor with separate entry
- Ample parking spaces with 24 security guard patrol and gate access